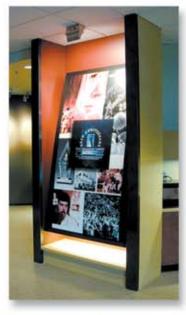

## Result:

We created a series of curved graphic panels to be the common canvas for each of the three groups to express their personalities. All components of the signage and environmental branding program were designed in such a way that their messages could be easily updated.

## Approach:

With plans to move three subdivisions into a shared five-story building The Ackerley Group approached GIRVIN with the task of not only providing necessary wayfinding and identification signage but also of telling the stories of three individual entities through environmental branding. The three brands had the common heritage of their parent organization, The Ackerley Group, but the three had little else in common.