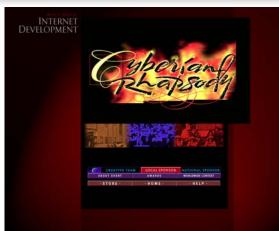

## Cyberian Rhapsody 1995:

Taken from Press Release 9/5/95

GIRVIN partnered with SeaFirst, The Paramount and The Seattle Symphony to develop a visual design program for Cyberian Rhapsody, the First Symphonic Concert on the Internet. In an effort to combine the performance excellence and elegance of The Seattle Symphony with the spirit of the premiere rock selected music, Tim Girvin Design has created a unique cyberspatial presentation, a web site inserted into the Paramount Home Page that TGD has previously created. The look involves a roughly filtered, hand-drawn script in conjunction with classic spencerian initials and florid embellishment all merged to the Internet presentation media.

Interactive |

The design treatment was developed by Tim Girvin, Principal of TGD in conjunction with David Brede, TGD Digital Media Director and Jon McVey, TGD Associate Interactive Designer. "Considering that this is the first concert on the Internet, the idea of combining the experience of classical musicians performing Northwest rock means a totally new look for how this can be represented in cyberspace. We took parts of each of the themes and built them on the web to suggest this creative integration. As a Seattle Landmark Association Board member, I am even more delighted to be involved with this extraordinary event."