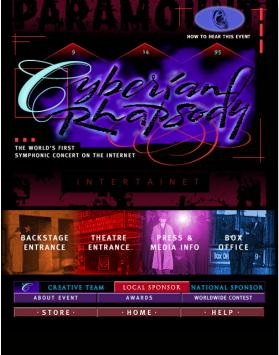

## Cyberian Rhapsody 1995:

Taken from Press Release 9/5/95

GIRVIN partnered with SeaFirst, The Paramount and The Seattle Symphony to develop a visual design program for Cyberian Rhapsody, the First Symphonic Concert on the Internet. In an effort to combine the performance excellence and elegance of The Seattle Symphony with the spirit of the premiere rock selected music, Tim Girvin Design has created a unique cyberspatial presentation, a web site inserted into the Paramount Home Page that TGD has previously created. The look involves a roughly filtered, hand-drawn script in conjunction with classic spencerian initials and florid embellishment all merged to the Internet presentation media.

Interactive |

The design treatment was developed by Tim Girvin, Principal of TGD in conjunction with David Brede, TGD Digital Media Director and Jon McVey, TGD Associate Interactive Designer. "Considering that this is the first concert on the Internet, the idea of combining the experience of classical musicians performing Northwest rock means a totally new look for how this can be represented in cyberspace. We took parts of each of the themes and built them on the web to suggest this creative integration. As a Seattle Landmark Association Board member, I am even more delighted to be involved with this extraordinary event."