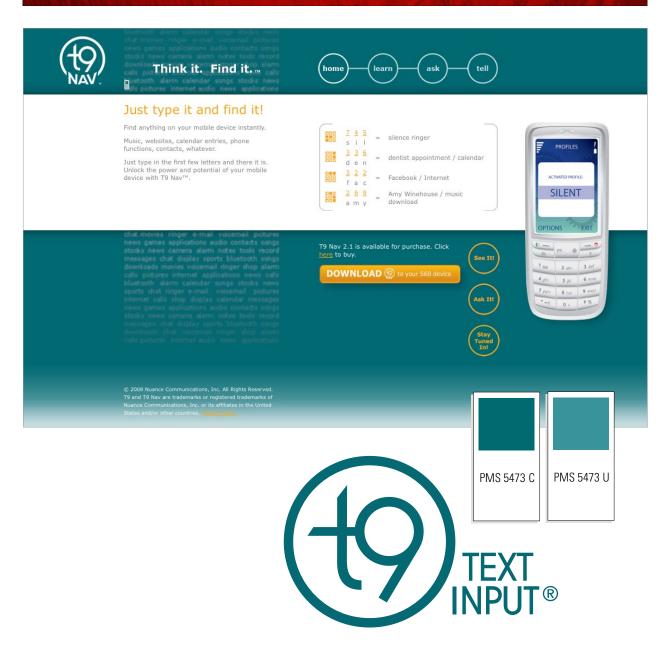

## NUANCE T9

GIRVIN was a strategic branding consultant for Tegic Communications, the originator of the T9 predictive text technology that was later acquired by Nuance. GIRVIN designed the brand identity for T9, positioned it for market launch, and created a testing model for consumer profiling, relationship explorations and message reviews. The technologies streamlined information cuts through the clutter of a typical website, similar to how T9Nav does for your mobile device. The design includes cues to show users how easy it can be to find information when they use the product. GIRVIN has continued to partner with Nuance on naming, writing, design and strategy deployment/development and was able to be a part of more technology spinoffs, naming the new hardware group, Varia Mobile.)