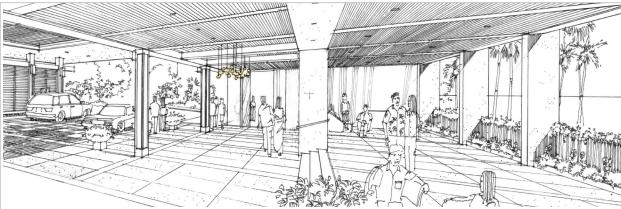

## **GIRVIN**

Working with WATG Architects GIRVIN developed three catalysts for Halekulani Hotel. The Chosen concept "Natural Heaven" incorporated natural teak with light colored metal accents and translucent glass.

Halekulani is an indoor/outdoor environment with few walls. The materials needed to withstand the ocean-influenced climate and stand the test of time. The warm glow of natural teak exemplified the feel of Halekulani while performing perfectly in the space.