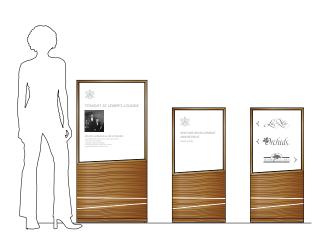

Halekulani is an indoor/outdoor environment with few walls. The materials needed to withstand the ocean-influenced climate and stand the test of time. The warm glow of natural teak exemplified the feel of Halekulani while performing perfectly in the space.