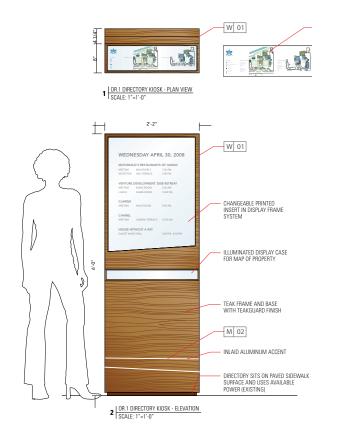

## **GIRVIN**

Working with WATG Architects GIRVIN developed three catalysts for Halekulani Hotel. The Chosen concept "Natural Heaven" incorporated natural teak with light colored metal accents and translucent glass.

Halekulani is an indoor/outdoor environment with few walls. The materials needed to withstand the ocean-influenced climate and stand the test of time. The warm glow of natural teak exemplified the feel of Halekulani while performing perfectly in the space.