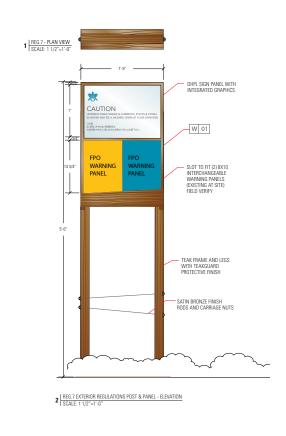

Halekulani is an indoor/outdoor environment with few walls. The materials needed to withstand the ocean-influenced climate and stand the test of time. The warm glow of natural teak exemplified the feel of Halekulani while performing perfectly in the space.