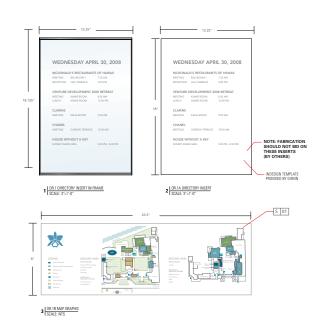

n of lightness and discretion with natural influences. Halekulani is where the heavens meet the earth.

Color palette and materials: Translucent and light/ white materials are juxtaposed with naturally occurring elements. The beauty of this concept is in the restrained elegance of the design.



## **GIRVIN**





Working with WATG Architects GIRVIN developed three catalysts for Halekulani Hotel. The Chosen concept "Natural Heaven" incorporated natural teak with light colored metal accents and translucent glass.

Halekulani is an indoor/outdoor environment with few walls. The materials needed to withstand the ocean-influenced climate and stand the test of time. The warm glow of natural teak exemplified the feel of Halekulani while performing perfectly in the space.



## HALEKULANI