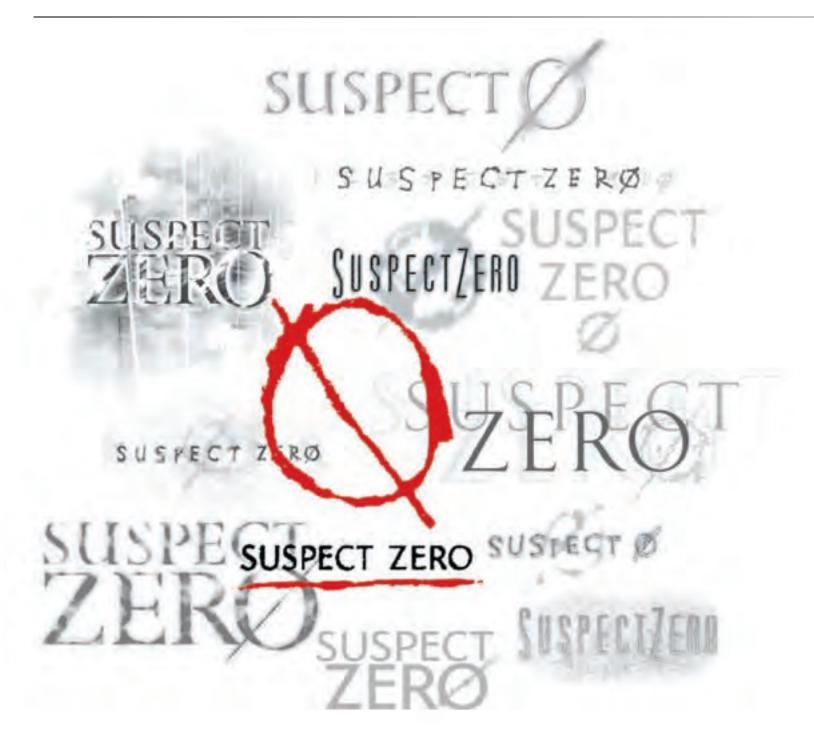

A Murder Viewed from Afar: This film features Ben Kingsley as a disturbed former FBI agent who has been trained as a tracking resource for capturing criminals by remote viewing, using his psychic powers to hone in and locate serial killers, one by one. A predominant feature was the slashed zero, the cipher used as a signature by the killer, which was innovatively integrated into logo renderings.