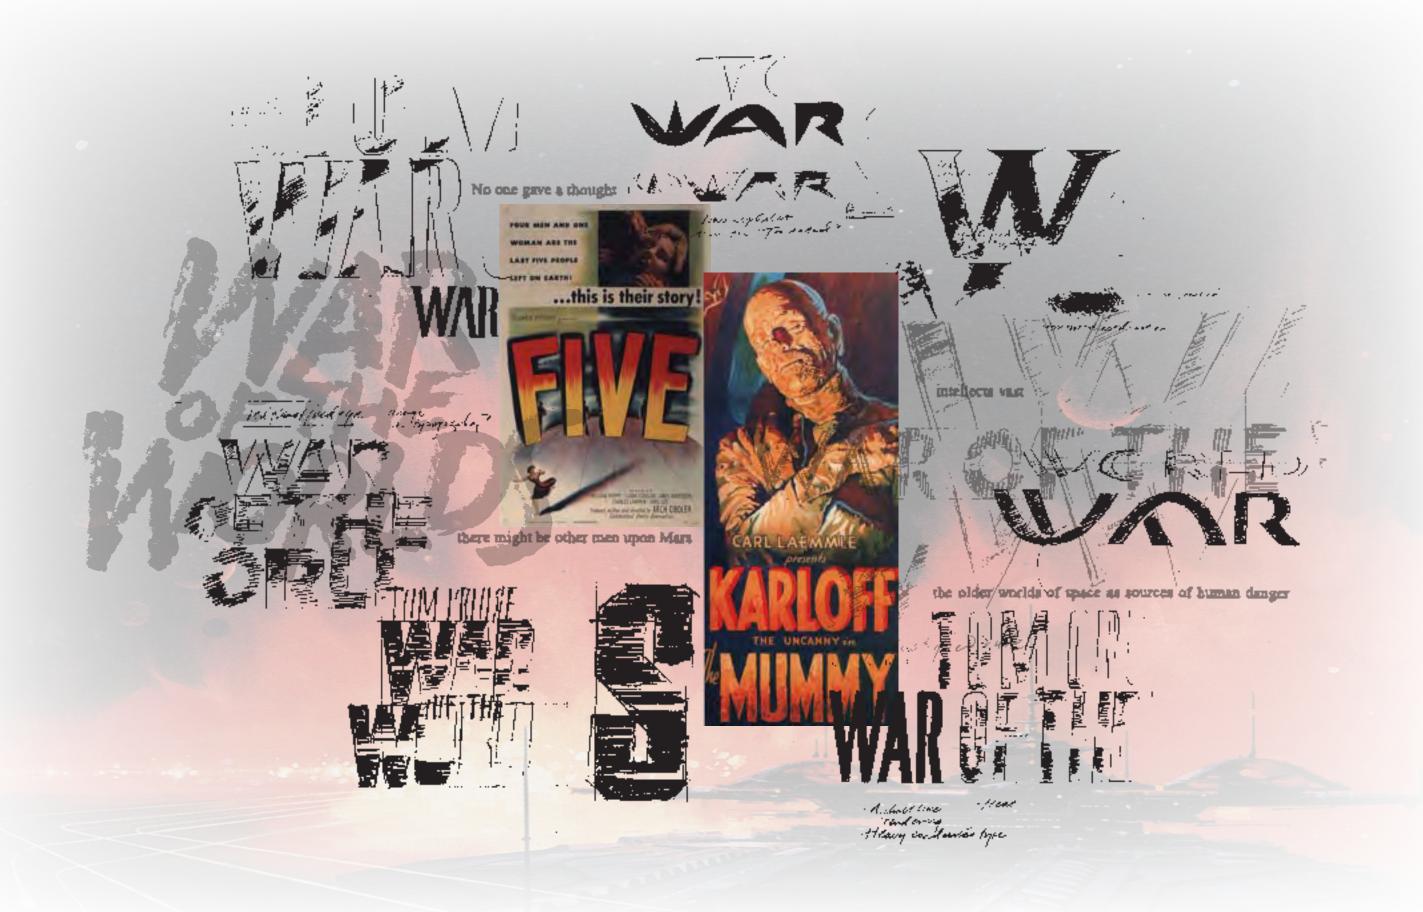

### WAR OF THE WORLDS

James and War impossible er improbable surous the gulf of space 577. SIMON SMITH CONWAY-RANDOLPH diamiss the idea of life upon them Congressing ... for a regularization of ... responsed -

# WAR OF THE WORLDS

slowly and surely drew their plans against us

which life could begin

life upon its surface

regarded this earth with envious eyes

TOM GRUISE WAR OF THE WORLDS

muth, older than our world

TOM CRUISE

VAR

OF THE

VOORLDS

early in the twentieth century came the great distillusionment

WARDFTHE WORLDS

TOM CRUISE TOM CRUISE WORLDS CRUISE **OF THE** CRUISE OF THE WORLDS AROFTHEV

WAR OF THE WORLDS

EAKIH SHAKING FURY!

Produced by GEORGE PAC TO STAND GAVE YOU DESTINATION MOON & WHEN WORLDS COLUDE