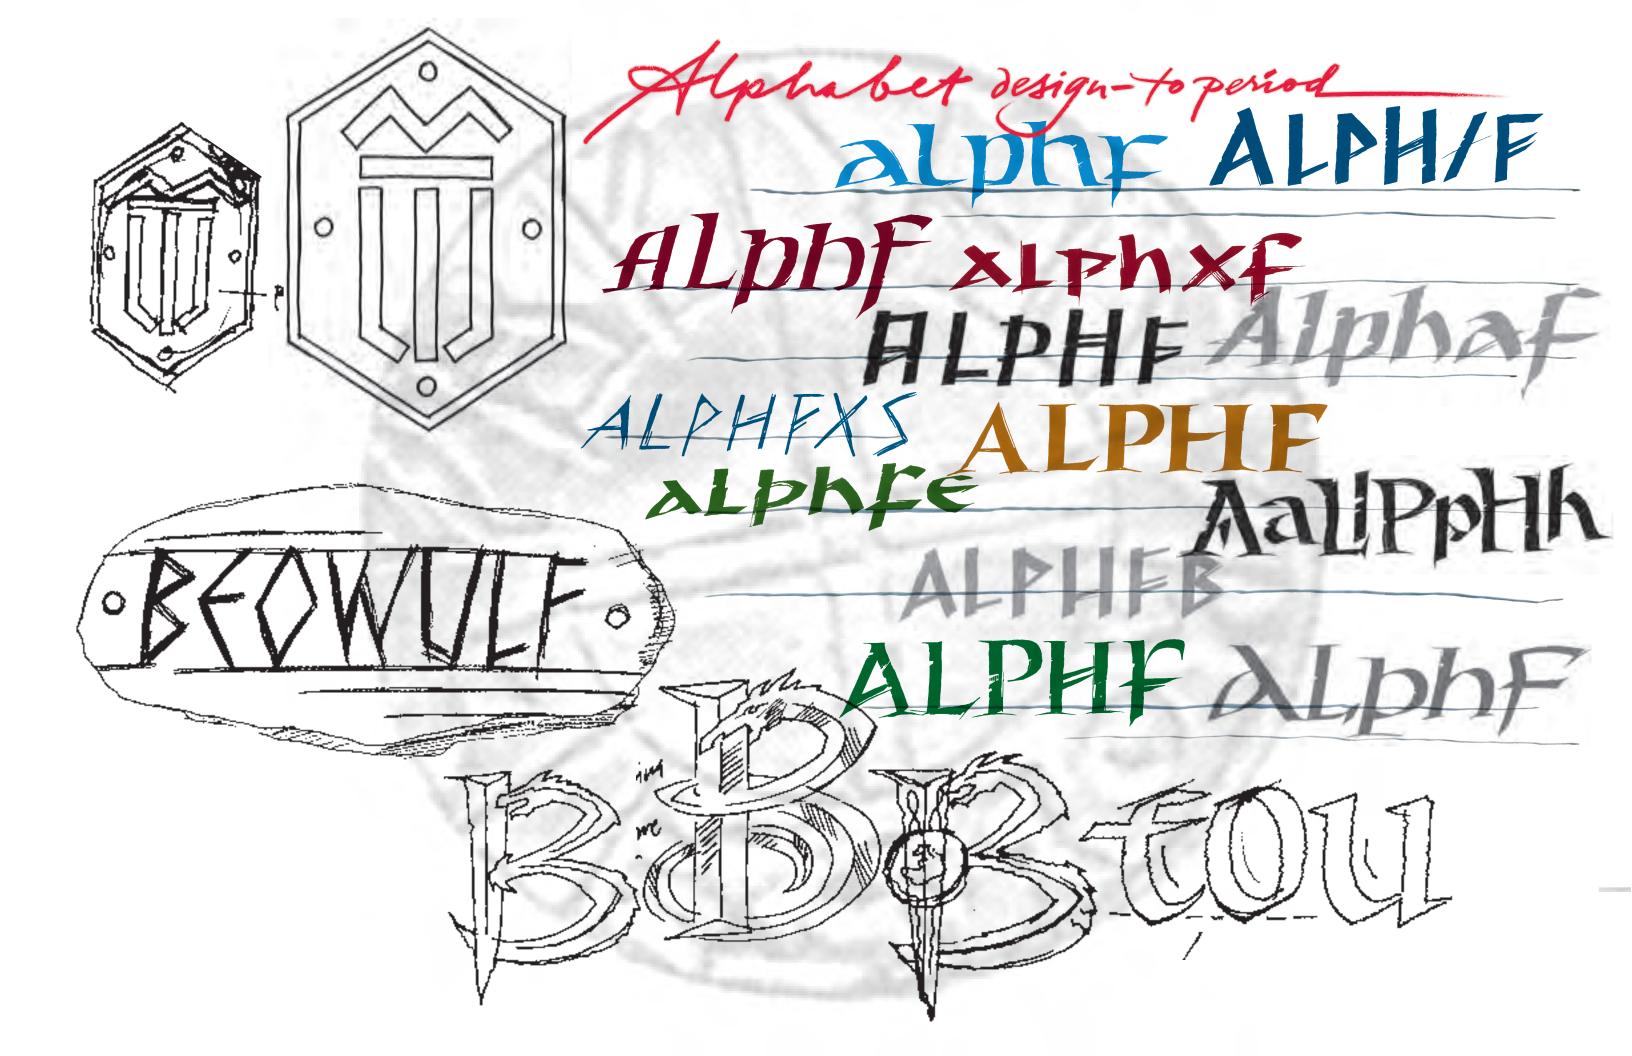

require paleographical relevance. Research can be undertaken to examine the systems of writing and graphic representation from a certain period to convey the sensitivity of time and place. Solutions are always hand-tuned.

be understood by the viewer almost instantly, so exploratories of classic Roman letterform design, as well as later Renaissance interpretations, are frequent. These, after all, are the letterforms with which English speakers are most familiar. Girvin almost always builds customized design solutions for typeface use to explore these alphabetic forms, whose arrangement, weighting, and proportions can convey a multiplicity of meanings.