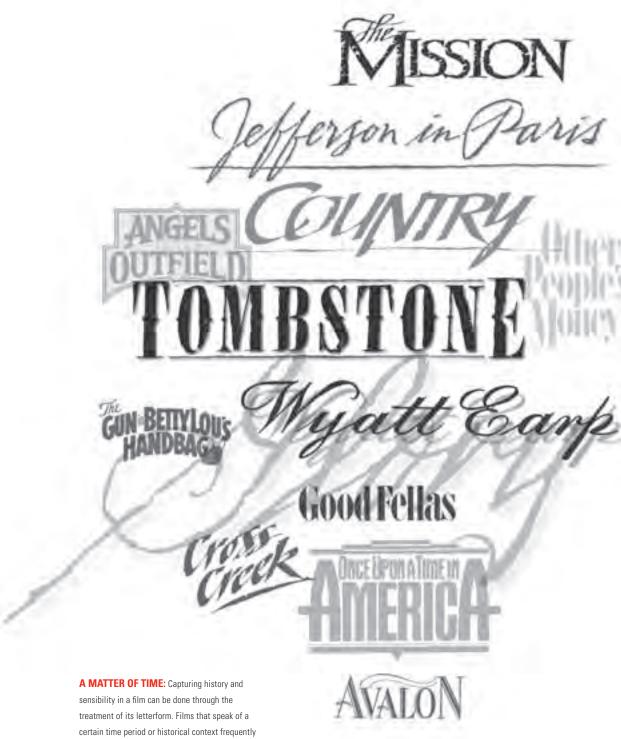

require paleographical relevance. Research can be undertaken to examine the systems of writing and graphic representation from a certain period to convey the sensitivity of time and place. Solutions are always hand-tuned.

be understood by the viewer almost instantly, so exploratories of classic Roman letterform design, as well as later Renaissance interpretations, are frequent. These, after all, are the letterforms with which English speakers are most familiar. Girvin almost always builds customized design solutions for typeface use to explore these alphabetic forms, whose arrangement, weighting, and proportions can convey a multiplicity of meanings.